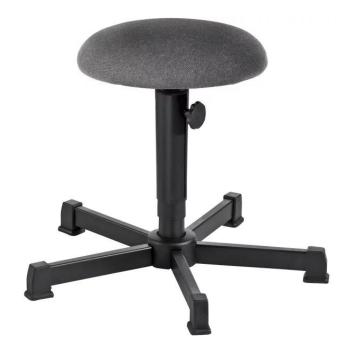

## A2-10007

Stool, A2-TG-ST; fabric anthracite

Stool, A2-TG-ST; fabric anthracite

Item no.: 10007

EAN no.: 4260046923503

Categories: A2 stool, Assistant Light, Industry, SALE %,

Sections, Stools, Stools

**Matchcode** A2-TG-ST; fabric anthracite

**EAN** 4260046923503

Capacity 120 kg

**Seating color** anthracite

Seating material Fabric

Seat height Low

**Seat height** 

adjustment Key slot

**Seat height** 

adjustment by

**Seat height** 

adjustment range

490 – 680 mm

**Seat functions** Adjustable in height, Rotatable

Base Steel, 600 mm (Diameter)

**Foot** Gliders

Weight 8,0 kg

**Total weight** 9,5 kg

GS certificate, This product is

**Certificate** compliant according to the REACH

regulation of the European Union

GS-certificate, This product is

**Certificate** compliant according to the REACH