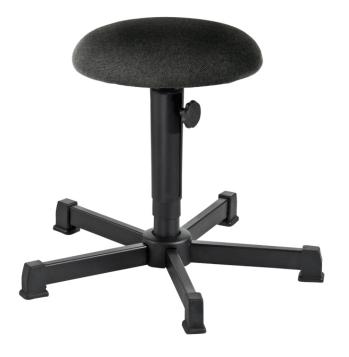

## A2-10011

Stool, A2-TG-ST; fabric black

Stool, A2-TG-ST; fabric black

Item no.: 10011

EAN no.: 4260046923541

Categories: A2 stool, Assistant Light, Industry, SALE %,

Sections, Stools, Stools

Matchcode A2-TG-ST; fabric black

**EAN** 4260046923541

Capacity 120 kg

**Seat dimensions** 350 mm (Diameter)

**Seating color** black

Seating material Fabric

Seat height Low

**Seat height** 

adjustment Key slot

**Seat height** 

adjustment by

Manuell

**Seat height** 

adjustment range

490 - 680 mm

**Seat functions** 

Adjustable in height, Rotatable

Base

Steel, 600 mm (Diameter)

**Foot** 

**Gliders** 

Weight

8,0 kg

**Total weight** 

9,5 kg