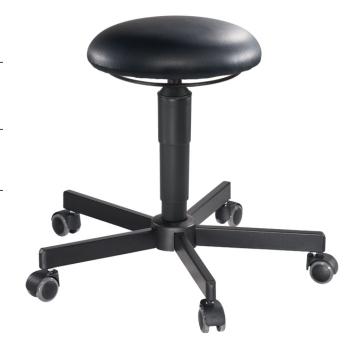

## **Assistant Basic A1-09010**

Stool, A1-TR-KL; imit.leather black

Stool, A1-TR-KL; imit.leather black

Item no.: 09010

EAN no.: 4260046928720

Categories: A1 stool, Assistant Basic, Industry, Sections,

Stools, Stools

Matchcode A1-TR-KL;imit.leather black

**EAN** 4260046928720

Capacity 120 kg

Seat dimensions 350 mm (Diameter)

**Seating color** black

Seating material Imitation leather

Seat height Low

**Seat height** 

adjustment Gas spring

**Seat height** 

adjustment by

Ring release under the seat

**Seat height** 

adjustment range

440 – 570 mm

**Seat functions** 

Adjustable in height, Rotatable

Base

Steel, 615 mm (Diameter)

**Foot** 

Castors

Weight

7,5 kg

**Total weight** 