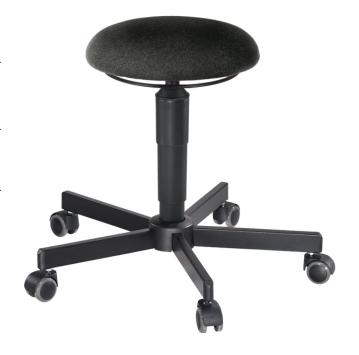

## **Assistant Basic A1-09011**

Stool, A1-TR-ST; fabric black

Stool, A1-TR-ST; fabric black

Item no.: 09011

EAN no.: 4260046922803

Categories: A1 stool, Assistant Basic, Industry, Sections,

Stools, Stools

Matchcode A1-TR-ST;fabric black

**EAN** 4260046922803

Capacity 120 kg

**Seat dimensions** 350 mm (Diameter)

**Seating color** black

Seating material Fabric

Seat height Low

**Seat height** 

adjustment Gas spring

**Seat height** 

adjustment by

Ring release under the seat

**Seat height** 

adjustment range

440 – 570 mm

Base Steel, 615 mm (Diameter)

**Foot** Castors

Weight 7,5 kg

**Total weight** 9,5 kg

GS-certificate, This product is

**Certificate** compliant according to the REACH

regulation of the European Union

**Note** All dimensions are approximate