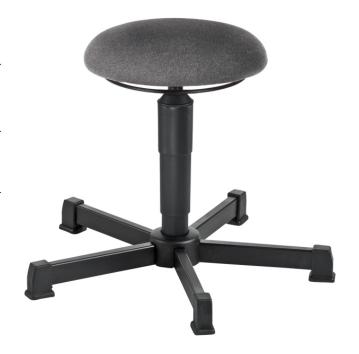

## **Assistant Basic A1-09017**

Stool, A1-TG-ST; fabric anthracite

Stool, A1-TG-ST; fabric anthracite

Item no.: 09017

EAN no.: 4260046922131

Categories: A1 stool, Assistant Basic, Industry, Sections,

Stools, Stools

Matchcode A1-TG-ST; fabric anthracite

**EAN** 4260046922131

Capacity 120 kg

**Seat dimensions** 350 mm (Diameter)

**Seating color** anthracite

Seating material Fabric

Seat height Low

**Seat height** 

adjustment Gas spring

**Seat height** 

adjustment by

Ring release under the seat

**Seat height** 

adjustment range

390 – 520 mm

**Seat functions** Adjustable in height, Rotatable

Base Steel, 600 mm (Diameter)

**Foot** Gliders

Weight 7,0 kg

**Total weight** 9,0 kg

GS-certificate, This product is

**Certificate** compliant according to the REACH

regulation of the European Union

**Note** All dimensions are approximate