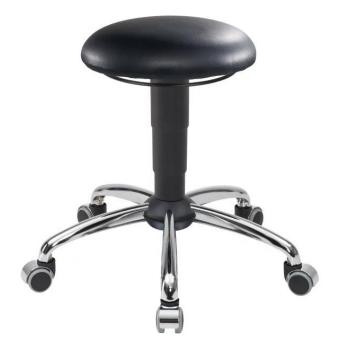

## **Assistant Basic A1-09092**

Stool, A1-TR-KL/11-38 with 12-21;imit.leather black

Stool, A1-TR-KL/11-38 with 12-21; imit.leather black

Item no.: 09092

EAN no.: 4260046924098

Categories: A1 stool, Assistant Basic, Industry, SALE %,

Sections, Stools, Stools

Matchcode A1-TR-KL/11-38 with 12-21;imit.leather

black

**EAN** 4260046924098

Capacity 120 kg

**Seat dimensions** 350 mm (Diameter)

**Seating color** black

Seating material Imitation leather

Seat height Low

**Seat height** 

adjustment

Gas spring

**Seat height** 

adjustment by

Ring release under the seat

**Seat height** 

Base

adjustment range

515 – 655 mm

**Seat functions** Adjustable in height, Rotatable

Steel, chromium plated, 615 mm

(Diameter)

**Foot** Castors

Weight 7,5 kg