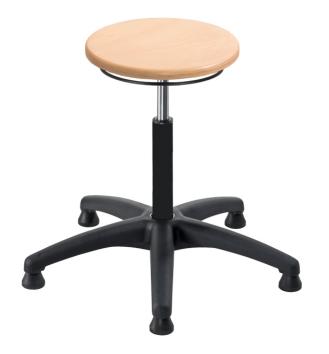

## **Assistant Basic A1S-09052**

Stool, A1S-TG-B; beech

Stool, A1S-TG-B; beech

Item no.: 09052

EAN no.: 4260046923039

Categories: A1S stool, Assistant Basic, Bestsellers,

Industry, mey green, Sections, Stools, Stools

Matchcode A1S-TG-B; beech

**EAN** 4260046923039

Capacity 120 kg

**Seat dimensions** 340 mm (Diameter)

**Seating color** beech natural

Seating material Beech

Seat height Low

**Seat height** 

adjustment Gas spring

**Seat height** 

adjustment by

Ring release under the seat

**Seat height** 

Certificate

adjustment range

390 – 520 mm

**Seat functions** Adjustable in height, Rotatable

**Base** Plastic, 550 mm (Diameter)

**Foot** Gliders

Weight 5,0 kg

**Total weight** 7,0 kg

**Labels** mey green

GS-certificate, FSC-certificate, This

product is compliant according to the