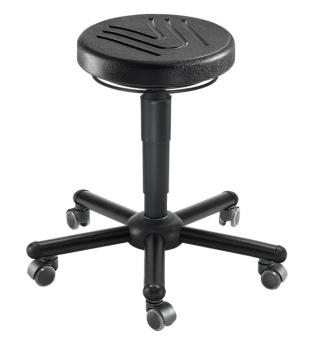

## **Assistant Basic A9-09201**

Stool, A9-TR-PU; PU black

Stool, A9-TR-PU; PU black

Item no.: 09201

EAN no.: 4260046923565

Categories: A9 stool, Assistant Basic, Industry, Sections,

Stools, Stools

Matchcode A9-TR-PU; PU black

**EAN** 4260046923565

Capacity 120 kg

**Seat dimensions** 330 mm (Diameter)

**Seating color** black

**Seating material** Polyurethane foam

Seat height Low

**Seat height** 

adjustment Gas spring

**Seat height** 

adjustment by

Ring release under the seat

**Seat height** 

adjustment range

440 – 570 mm

**Seat functions** Adjustable in height, Rotatable

Base Steel, 610 mm (Diameter)

**Foot** Castors

Weight 8,0 kg

**Total weight** 10,0 kg

This product is compliant according to

**Certificate** the REACH regulation of the European

Union

Our PU seat sets are tested and

**Fire safety** classified in the classification P-b,