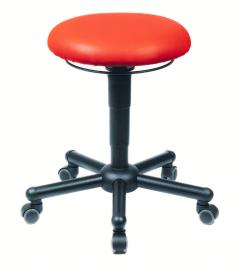

## **Assistant Pro A19-10026**

Hocker, A19-TR-KL-XXL, Kunstleder Rot

Hocker, A19-TR-KL-XXL, Kunstleder Rot

Item no.: 10026

EAN no.: 4262367690836

Categories: Novelties, Office, Office XXL, Sections, Stools,

Stools XXL, XXL

Matchcode A19-TR-KL-XXL, Kunstleder Rot

**EAN** 4262367690836

Capacity 250 kg

Seat dimensions 430 mm (Diameter)

Seat height Low

**Seat height** 

adjustment range 465 – 595 mm

Base Steel

**Foot** Castors

Weight 8,6 kg

**Total weight** 10,2 kg

GS certificate, This product is

**Certificate** compliant according to the REACH

regulation of the European Union

GS-certificate, This product is