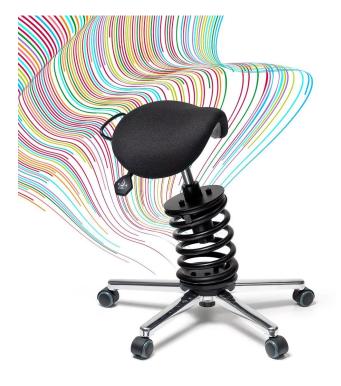

## **Assistant Pro A34-04200**

Spring stool, A34-TRG-ST2 black

Spring stool, A34-TRG-ST2 black

Item no.: 04200

EAN no.: 4260046920137

Categories: Office, Office stools, Sections, Stools

Matchcode A34-TRG-ST2 black

**EAN** 4260046920137

Capacity 120 kg

**Seat shape** Saddle

**Seat dimensions** 410 x 300 mm (W x D)

**Seating color** black

Seating material Fabric

Seat height Low

**Seat height** 

adjustment Gas spring

**Seat height** 

adjustment by

Lever release

**Seat height** 

adjustment range

600 – 670 mm

**Seat functions** 

Adjustable in angle, Adjustable in

height, Rotatable

Aluminum, 610 mm (Diameter)

**Foot** 

**Base** 

Sit-stop-castors

Weight

16,0 kg