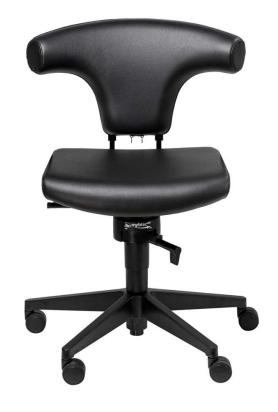

## Bull; imitation leather black-79904

Bull; imitation leather black

Bull; imitation leather black

Item no.: 79904

EAN no.: 4260046925217

Categories: Chairs, Office, Office chairs, SALE %, Sections

**Matchcode** Bull; imitation leather black

**EAN** 4260046925217

Capacity 120 kg

**Seat dimensions** 480 x 450 mm (W x D)

**Seating color** black

Seating material Imitation leather

Seat height Low

**Seat height** 

adjustment Gas spring

**Seat height** 

adjustment by

Lever release

**Seat height** 

adjustment range

500 – 640 mm

**Seat functions** 

Adjustable in depth, Adjustable in

height, Rotatable

**Back** 

measurements

620 x 330 mm (W x H)

Back color

black

**Back material** 

Imitation leather

**Back functions** 

Adjustable in depth, Adjustable in

height

Base

Plastic, 695 mm (Diameter)

**Foot** 

Castors

Weight