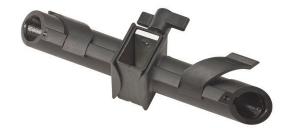

## **GS-90007**

for AF-S, GS-201 double holder

for AF-S, GS-201 double holder

The double adapter GS-201 (attachment of accessories: left + right) is suitable for all meychair AF-SR models. You need this mounting adapter for the meychair guitar holder GS-200, the trumpet holder TH-100, the flute holder FH-100 or the drink holder GH-200.